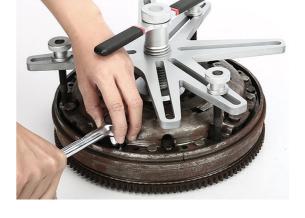

## SAC Clutch Compressor Master Kit

Combined clutch alignment kit that includes the BMW style short clutch plate alignment tools and more traditional centre plate alignment tools for use on non-SAC clutch kits as well as other SAC clutches. The clamping frame combines 3 and 4 bolt fixing slots to give a strong, lightweight frame for 6 or 8 bolt clutch covers.

## Additional Information

- Applications include: Audi, BMW, Fiat, Ford, Mercedes-Benz, Renault, Seat, Skoda, Vauxhall/Opel, Volkswagen and Volvo.
- · Allows the correct disassembly and assembly of self-adjusting clutches.
- Includes 2 interchangeable and expandable centre plate alignment tools, with spigot bush pins in 12, 14, 15, 16, 17, 18 and 19mm diameter.

LASER Kamasa Gunson Connect

• Kit also contains 6 BMW style short clutch mandrels, for use where the clutch cover is fitted with a transit locking device.

http://lasertools.co.uk/product/7027

Distributed by The Tool Connection Ltd. (ineton Road | Southam | Warwickshire | CV47 0DR '| +44 (0) 1926 815 000 F | +44 (0) 1926 815 888 ! info@toconnection co.uk. www.toolconnection.co