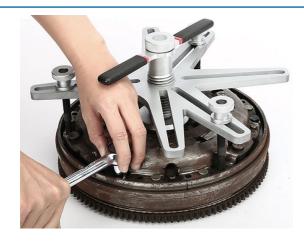

## SAC Clutch Compressor Master Kit

Combined clutch alignment kit that includes the BMW style short clutch plate alignment tools and more traditional centre plate alignment tools for use on non-SAC clutch kits as well as other SAC clutches. The clamping frame combines 3 and 4 bolt fixing slots to give a strong, lightweight frame for 6 or 8 bolt clutch covers.

## Additional Information

- Applications include: Audi, BMW, Fiat, Ford, Mercedes-Benz, Renault, Seat, Skoda, Vauxhall/Opel, Volkswagen and Volvo.
- · Allows the correct disassembly and assembly of self-adjusting clutches.
- Includes 2 interchangeable and expandable centre plate alignment tools, with spigot bush pins in 12, 14, 15, 16, 17, 18 and 19mm diameter.