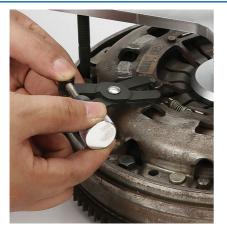

## SAC Clutch Compressor Master Kit

Combined clutch alignment kit that includes the BMW style short clutch plate alignment tools and more traditional centre plate alignment tools for use on non-SAC clutch kits as well as other SAC clutches. The clamping frame combines 3 and 4 bolt fixing slots to give a strong, lightweight frame for 6 or 8 bolt clutch covers.

## Additional Information

- Applications include: Audi, BMW, Fiat, Ford, Mercedes-Benz, Renault, Seat, Skoda, Vauxhall/Opel, Volkswagen and Volvo.
- · Allows the correct disassembly and assembly of self-adjusting clutches.
- Includes 2 interchangeable and expandable centre plate alignment tools, with spigot bush pins in 12, 14, 15, 16, 17, 18 and 19mm diameter.