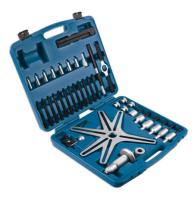

## SAC Clutch Compressor Master Kit

Combined clutch alignment kit that includes the BMW style short clutch plate alignment tools and more traditional centre plate alignment tools for use on non-SAC clutch kits as well as other SAC clutches. The clamping frame combines 3 and 4 bolt fixing slots to give a strong, lightweight frame for 6 or 8 bolt clutch covers.

## Additional Information

- Applications include: Audi, BMW, Fiat, Ford, Mercedes-Benz, Renault, Seat, Skoda, Vauxhall/Opel, Volkswagen and Volvo.
- · Allows the correct disassembly and assembly of self-adjusting clutches.
- Includes 2 interchangeable and expandable centre plate alignment tools, with spigot bush pins in 12, 14, 15, 16, 17, 18 and 19mm diameter.

LASER Kamasa Gunson Connect

• Kit also contains 6 BMW style short clutch mandrels, for use where the clutch cover is fitted with a transit locking device.

http://lasertools.co.uk/product/7027

Distributed by The Tool Connection Ltd. (ineton Road | Southam | Warwickshire | CV47 0DR '| +44 (0) 1926 815 000 F | +44 (0) 1926 815 888 ! info@toconnection co.uk. www.toolconnection.co