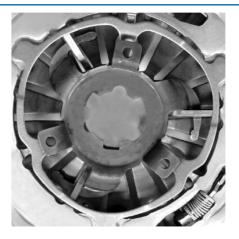

## SAC Clutch Compressor Master Kit

Combined clutch alignment kit that includes the BMW style short clutch plate alignment tools and more traditional centre plate alignment tools for use on non-SAC clutch kits as well as other SAC clutches. The clamping frame combines 3 and 4 bolt fixing slots to give a strong, lightweight frame for 6 or 8 bolt clutch covers.

## Additional Information

- Applications include: Audi, BMW, Fiat, Ford, Mercedes-Benz, Renault, Seat, Skoda, Vauxhall/Opel, Volkswagen and Volvo.
- · Allows the correct disassembly and assembly of self-adjusting clutches.
- Includes 2 interchangeable and expandable centre plate alignment tools, with spigot bush pins in 12, 14, 15, 16, 17, 18 and 19mm diameter.