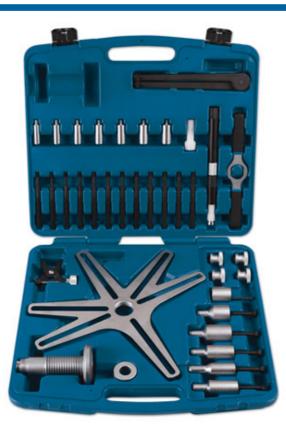

## SAC Clutch Compressor Master Kit

Combined clutch alignment kit that includes the BMW style short clutch plate alignment tools and more traditional centre plate alignment tools for use on non-SAC clutch kits as well as other SAC clutches. The clamping frame combines 3 and 4 bolt fixing slots to give a strong, lightweight frame for 6 or 8 bolt clutch covers.

## Additional Information

- Applications include: Audi, BMW, Fiat, Ford, Mercedes-Benz, Renault, Seat, Skoda, Vauxhall/Opel, Volkswagen and Volvo.
- · Allows the correct disassembly and assembly of self-adjusting clutches.
- Includes 2 interchangeable and expandable centre plate alignment tools, with spigot bush pins in 12, 14, 15, 16, 17, 18 and 19mm diameter.

LASER Kamasa Gunson Connect

• Kit also contains 6 BMW style short clutch mandrels, for use where the clutch cover is fitted with a transit locking device.

http://lasertools.co.uk/product/7027

Distributed by The Tool Connection Ltd. (ineton Road | Southam | Warwickshire | CV47 0DR '| +44 (0) 1926 815 000 F | +44 (0) 1926 815 888 ! info@toconnection co.uk. www.toolconnection.co